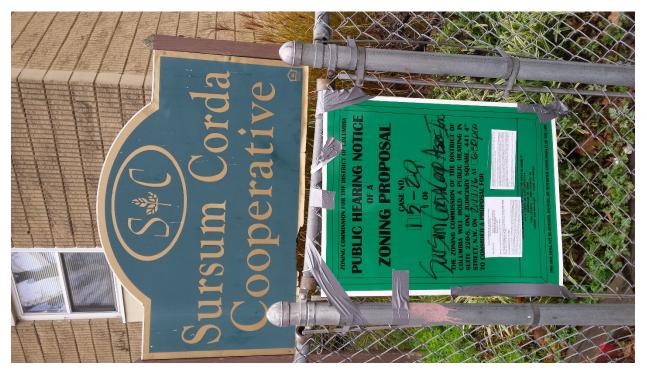

CASE NO.15-20 EXHIBIT NO.22

1. ZC 15-20 Posted 12-22-15

1st Terrace NW

2. ZC 15-20 Posted 12-22-15

1st Terrace and L Street, NW

3. ZC 15-20 Posted 12-22-15

L Place, NW

Posted 12-22-15

L Place, NW

Posted 12-22-15

6. ZC 15-20 Posted 12-22-15

- 7. ZC 15-20
- Posted 12-22-15

8. ZC 15-20 Posted 12-22-15

Posted 12-22-15

- 10. ZC 15-20
- Posted 12-22-15
- First Street NW

Posted 12-22-15