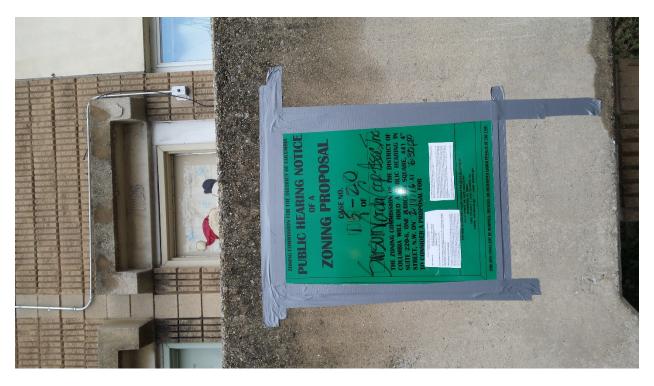

CASE NO.15-20 EXHIBIT NO.22

1. ZC 15-20 Posted 12-22-15

1st Terrace NW

2. ZC 15-20 Posted 12-22-15

1st Terrace and L Street, NW

3. ZC 15-20 Posted 12-22-15

L Place, NW

Posted 12-22-15