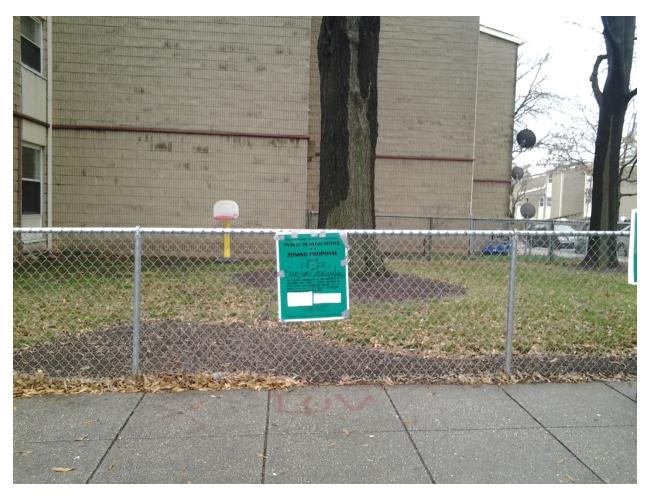

| (Revised 1/1/11)                       | Case No. 20 15-20                                                                                                                                                                                                     |
|----------------------------------------|-----------------------------------------------------------------------------------------------------------------------------------------------------------------------------------------------------------------------|
|                                        | * * * BEFORE THE ZONING COMMISSION * * *<br>OF THE DISTRICT OF COLUMBIA                                                                                                                                               |
|                                        | FORM 110 – AFFIDAVIT OF POSTING                                                                                                                                                                                       |
|                                        | Before completing this form, please review the instructions on the reverse side.<br>Print or type all information unless otherwise indicated.                                                                         |
| Jelle 1                                | (Name of person posting the property)                                                                                                                                                                                 |
| Mollandt                               | (late) (number of notices)                                                                                                                                                                                            |
| On 12-a                                | 22 - 15 at $12:15$ I caused $12$                                                                                                                                                                                      |
| Zoning Sign(s) furni                   | ished by the Secretary to the Zoning Commission to be posted on private property known as:                                                                                                                            |
| Hist-stag                              | e PUD: Square 620, 10ts 248-250 + 893-895 First Terrin L. Place Fil                                                                                                                                                   |
|                                        | In plain view of the public on the following street frontages:                                                                                                                                                        |
| I caused to be take                    | en, $\begin{pmatrix} (no. of photos) \\ j \end{pmatrix}$ photograph(s), attached hereto, of the Zoning Sign(s) in place which fairly depict each                                                                      |
| Zoning Sign as seen                    | n by the public. The photographs are numbered and correspond to the following street frontages:                                                                                                                       |
| Photograph No.                         | Street Frontage                                                                                                                                                                                                       |
|                                        |                                                                                                                                                                                                                       |
| /                                      | First Terrace NW<br>First Terrace & LST NW                                                                                                                                                                            |
| 2                                      | FILST TERRACE C S NW                                                                                                                                                                                                  |
| 4                                      | L place NW                                                                                                                                                                                                            |
| 5,6,7,89                               | Mist NW                                                                                                                                                                                                               |
| Ailin                                  | First Street NW                                                                                                                                                                                                       |
| Ny 11 12                               | FIST STREED NW                                                                                                                                                                                                        |
|                                        |                                                                                                                                                                                                                       |
| I/We certify that<br>person(s) using a | at the above information is true and correct to the best of my/our knowledge, information and belief. Any a fictitious name or address and/or knowingly making any false statement on this application/petition is in |
| violat                                 | tion of D.C. Law and subject to a fine of not more than \$1,000 or 180 days imprisonment or both<br>(D.C. Official Code § 22 2405)                                                                                    |
| Date: 12                               | -22-15 Signature: Fridatalla                                                                                                                                                                                          |
| Subscribed and swo                     | (date) (month) (year)                                                                                                                                                                                                 |
|                                        | rn to before me this $\partial \mathcal{J}''$ day of $\partial \mathcal{C}$ , $\partial \partial \mathcal{S}$ .                                                                                                       |
| XOSali                                 | ind Soin P                                                                                                                                                                                                            |
|                                        | Notary Public, D.C.                                                                                                                                                                                                   |
| My commission exp                      | ires on: Han, 14, 2011                                                                                                                                                                                                |
|                                        | ZONING COMMISSION                                                                                                                                                                                                     |

CASE NO.15-20 EXHIBIT NO.22

1. ZC 15-20 Posted 12-22-15

1st Terrace NW

2. ZC 15-20 Posted 12-22-15

1st Terrace and L Street, NW

3. ZC 15-20 Posted 12-22-15

L Place, NW

Posted 12-22-15