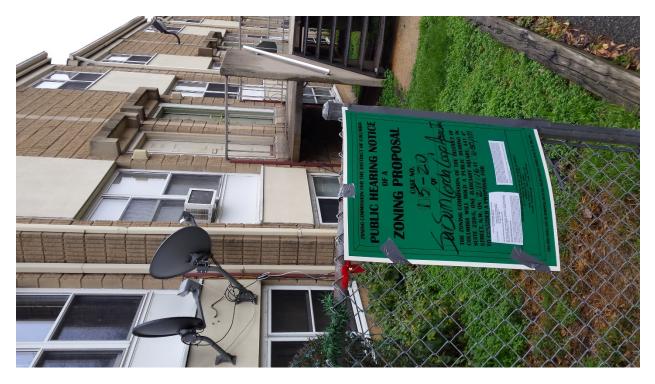

CASE NO.15-20 EXHIBIT NO.22

1. ZC 15-20 Posted 12-22-15

1st Terrace NW

2. ZC 15-20 Posted 12-22-15

1st Terrace and L Street, NW

3. ZC 15-20 Posted 12-22-15

L Place, NW

Posted 12-22-15

L Place, NW

Posted 12-22-15

6. ZC 15-20 Posted 12-22-15

- 7. ZC 15-20
- Posted 12-22-15

8. ZC 15-20 Posted 12-22-15

Posted 12-22-15

- 10. ZC 15-20
- Posted 12-22-15
- First Street NW

Posted 12-22-15